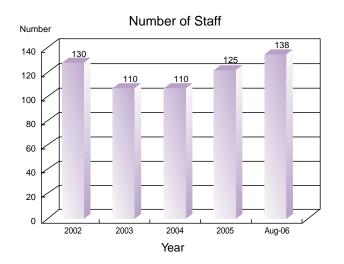

This successful Group started as a humble, traditional hardware shop in 1976. Owned and operated as a partnership of three gentlemen, the shop has largely grown and developed its own trading division to import directly from overseas in 1979. Since then, the Group's principal activity has been trading on ironmongery and supplying architectural hardware to both local and overseas markets. E.BON's impressive market area includes Hong Kong, China and Macau. Presently, its staffing members have been over 135.

# Corporate Information

Over the years, E.Bon Group has expanded the workforce to over 135, who are all well trained with professional manner to fulfill and response to the customers' needs. We are proud to acknowledge that 54 of them have been with our big family for more than 10 years. In E.Bon Group, we work and care with our heart.