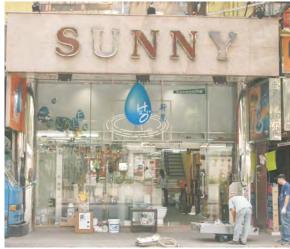

- First Sunny showroom in Hong Kong.
- First Sunny showroom in Kowloon.
- First leased office in Wanchai.

- Self-owned office in Lockhart Road, Wanchai.
- Estabished Asia Bon Co., for other general trading affairs.
- Moved to another self-owned office in Leighton Road.

## SUNNY

Our retail chains have 12 showrooms all together with 11 in Hong Kong and 1 in Macau. Each of our showrooms is designed uniquely in order to give the customers an exceptional experience when shopping with us. All of our 56 showroom staffs are well trained with the products knowledge and are able to provide professional both before and after sale service.