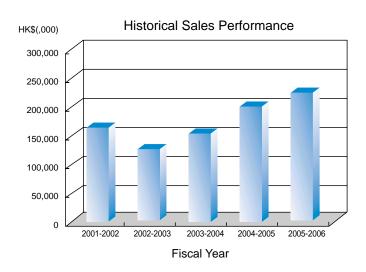

## Historical Financial Highlights

Earnings per Share (HK\$)

Dividends per Share (HK\$)

We are pleased to announce our Group's turnover for the year ended 31 March 2006 was HK\$223 million, an increase of 17.8%, with a net profit of HK\$12 million, and earnings per share of HK 6 cents, and dividend of HK 2.5 cents.

Our effort in expanding our distribution network has not been slowed down during this phase of rapid growth, we have established 12 distribution outlets in Hong Kong and Macau. In addition, our products can also be found in over 70 retails chains in China. While we are proud with our successes, we continue to be confidence our work in keeping pace with the growth of Hong Kong and Greater China.