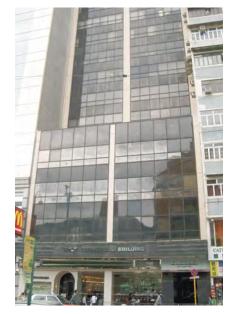

**Corporate Office** 16/F to 18/F 18/F 2,285 sq.ft. 27 17/F 2,285 sq.ft. 16/F 2,285 sq.ft. E

Our Corporate office is located at First Commercial Building, 33 Leighton Road, Causeway Bay, Hong Kong. It consists of 3 floors - 16/F to 18/F with a total surface area of 6,855 square feet.

First Commercial Building 33 Leighton Road, Causeway Bay, Hong Kong