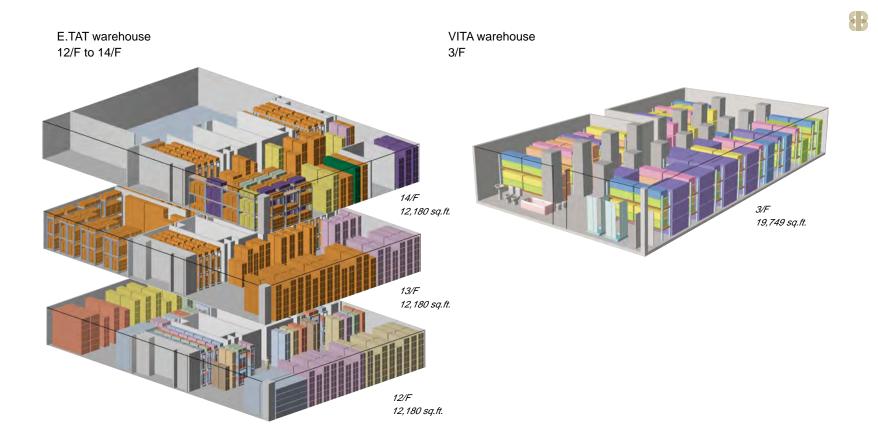

### Warehouse

We own 2 warehouses located in Wong Chuk Hang, Hong Kong for stock storage. This gives us the advantage to have sufficient stock on hand for any emergency or special request from the customers. This ensures our valuable customers to be able to get their products at the soonest. Also, with extra stocks on hand, we are able to provide better after sales service as required.